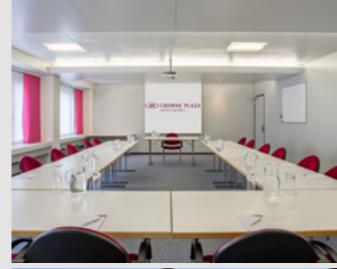

# SUITABLE SEMINAR ROOMS IN THE WORKSHOP CENTER

Our hotel's conference center comprises a total of six meeting rooms ranging in size from 32 to 64  $\text{m}^2$ . These seminar rooms are particularly suitable for meetings, seminars and groups for up to 30 participants and offer natural daylight.