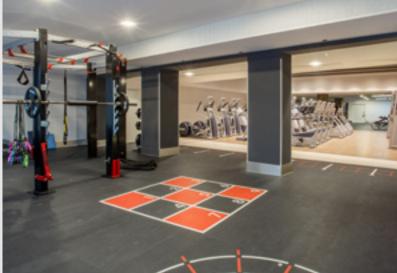

## FITNESS & WELLNESS

Holmes Place Fitness Club & Spa offers free access to over 2,000 m<sup>2</sup> of indoor space including a swimming pool, sauna and fitness, as well as courses that guarantee you a perfect start to a new meeting day.

# **FITNESS & WELLNESS**

Do not miss the Holmes Place Fitness Club for free during your stay. The varied offer is ideal for relaxing and recharging your batteries.

## THE 2000 M<sup>2</sup> LARGE HEALTH CLUB PROVIDES FREE **INTERNET AND IS EQUIPPED WITH:**

- The latest fitness equipment
- Cardio area with entertainment, TRX, boxing,

  • Jacuzzi Zumba, Body Pump
- Free weights
- Spinning room
- Functional zone
- Personal training
  - Swimming pool
- Sauna
- Steam bath