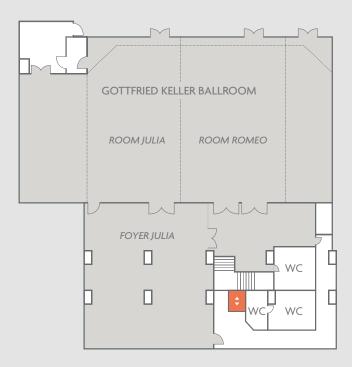

| -         | 20      | 15        | _       | 15    | -                                       | 32   | 8x4        | 2,5    | 2x0,9     |
| Füssli                       | -                     | -         | 20      | 15        | _       | 15    | -                                       | 32   | 8x4        | 2,5    | 2x0,9     |
| Ziegler                      | -                     | _         | 20      | 10        | -       | 12    | -                                       | 32   | 5,8x5,5    | 2,5    | 2x0,9     |

Dimensions are approximate and in metrics.

# **SPACE PLANS**

## **WORKSHOP CENTER**



- 1 Othmar H. Ammann
- 2 Friedrich Bürkli
- 3 Alfred Escher
- 4 Anna Ziegler
- 5 Heinrich Füssli
- 6 Hans Kleinjogg

## **SALON BLEU**



## **PATIO**



## **GOTTFRIED KELER BALLROOM**



∠ Wardrobe

Elevator



# **SOCIAL EVENTS "ALL INCLUSIVE"**

PARTY CHEERFULLY WITH OUR PACKAGE OFFERS FOR UP TO 420 PEOPLE.



# "SILVER" PACKAGE FOR CHF 99.- PER PERSON

- Aperitif incl. red and white wine, mineral water & snacks
- 3-course festive menu or buffet according to selection
- Drinks during the dinner incl. wine, beer, soft drinks, coffee and tea
- Event room with dance floor and mood lights



# "GOLD" PACKAGE FOR CHF 159.- PER PERSON

- Aperitif incl. sparkling wine, red and white wine, mineral water & delicious snacks
- 4-course festive menu or buffet according to selection
- Drinks during the dinner incl. wine, beer, soft drinks, coffee and tea
- Event room with dance floor and mood lights
- Festive chair covers



# "DIAMOND" PACKAGE FOR CHF 189.- PER PERSON

- Aperitif