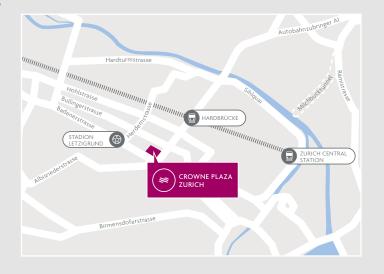

#### FROM THE AIRPORT/BÜLACH/WINTERTHUR/ST. GALLEN

Take the Transitstrasse Zürich-City through the Schöneichtunnel, follow the signs for Hardbrücke in the direction of Chur/Lucerne, turn right after the bridge, continue to Albisriederplatz, turn right into the Badenerstrasse. The entrance to the garage is located in the Bienenstrasse.

#### FROM BERN/BASEL/GENEVA

After the motorway take the exit Luzern/Chur/Hardplatz, then turn right over the Duttweiler bridge towards Letzigrund football stadium, turn left at the signpost Crowne Plaza Parking.

#### FROM CHUR/SAN BERNARDINO

After the end of the interchange, continue on the Transitstrasse Bern/Basel/Flughafen until the intersection with the Badenerstrasse (high-rise Lochergut) in the direction of Schlieren/Albisrieden, turn left into the Badenerstrasse and continue for about 1 km.

#### **CROWNE PLAZA ZURICH**

A. Badenerstrasse 420, 8040 Zurich, Switzerland

**T.** +41 44 404 44 44 **F.** +41 44 404 41 55

**E.** convention.zrhha@ihg.com **W.** www.cpzurich.ch