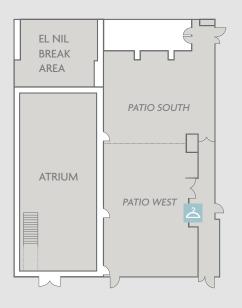

| -                     | -         | 20      | 15        | _       | 15    | -                                       | 32   | 8x4        | 2,5    | 2x0,9     |
| Füssli                       | -                     | -         | 20      | 15        | _       | 15    | -                                       | 32   | 8x4        | 2,5    | 2x0,9     |
| Ziegler                      | -                     | _         | 20      | 10        | -       | 12    | -                                       | 32   | 5,8x5,5    | 2,5    | 2x0,9     |

Dimensions are approximate and in metrics.

# **SPACE PLANS**

## **WORKSHOP CENTER**



- 1 Othmar H. Ammann
- 2 Friedrich Bürkli
- 3 Alfred Escher
- 4 Anna Ziegler
- 5 Heinrich Füssli
- 6 Hans Kleinjogg

## **SALON BLEU**



## **PATIO**



## **GOTTFRIED KELER BALLROOM**



∠ Wardrobe

Elevator



# **SOCIAL EVENTS "ALL INCLUSIVE"**

PARTY CHEERFULLY WITH OUR PACKAGE OFFERS FOR UP TO 420 PEOPLE.



# "SILVER" PACKAGE FOR CHF 99.- PER PERSON

- Aperitif incl. red and white wine, mineral water & snacks
- 3-course festive menu or buffet according to selection
- Drinks during the dinner incl. wine, beer, soft drinks, coffee and tea
- Event room with dance floor and mood lights



# "GOLD" PACKAGE FOR CHF 159.- PER PERSON

- Aperitif incl. sparkling wine, red and white wine, mineral water & delicious snacks
- 4-course festive menu or buffet according to selection
- Drinks during the dinner incl. wine, beer, soft drinks, coffee and tea
- Event room with dance floor and mood lights
- Festive chair covers



# "DIAMOND" PACKAGE FO