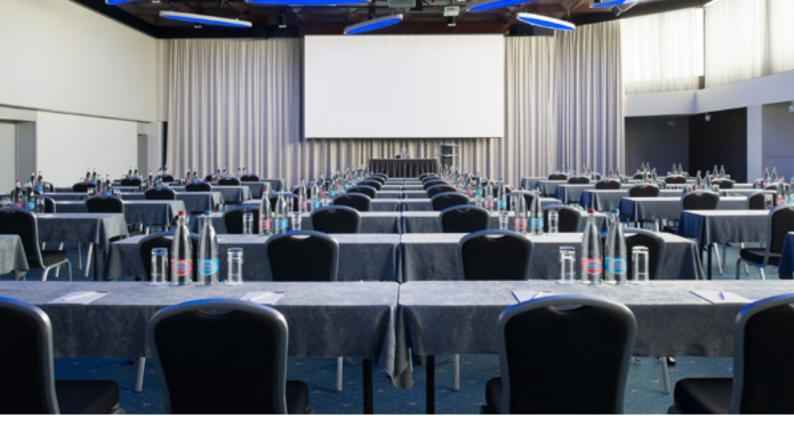

## INNOVATIVE, EMOTIONAL, MODERN.

11 inspiring event facilities with natural day light, innovative technology and friendly service contribute to the success of your events. In the perfect combination of architecture, light and materials, our conference hotel with its modern ballroom is suitable for large-scale events of any kind.

Whether festive customer offers, large conferences or small meetings – you and your guests will feel comfortable in our premises.

# SUITABLE SEMINAR ROOMS IN THE WORKSHOP CENTER

Our hotel's conference center comprises a total of six meeting rooms ranging in size from 32 to 64  $\text{m}^2$ . These seminar rooms are particularly suitable for meetings, seminars and groups for up to 30 participants and offer natural daylight.