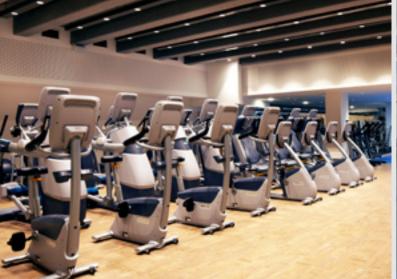

## FITNESS & WELLNESS

Holmes Place Fitness Club & Spa offers free access to over 2,000 m<sup>2</sup> of indoor space including a swimming pool, sauna and fitness, as well as courses that guarantee you a perfect start to a new meeting day.

# **FITNESS & WELLNESS**

Do not miss the Holmes Place Fitness Club for free during your stay. The varied offer is ideal for relaxing and recharging your batteries.

## THE 2000 M<sup>2</sup> LARGE HEALTH CLUB PROVIDES FREE **INTERNET AND IS EQUIPPED WITH:**

- The latest fitness equipment
- Cardio area with entertainment, TRX, boxing,

  • Jacuzzi Zumba, Body Pump
- Free weights
- Spinning room
- Functional zone
- Personal training
  - Swimming pool
- Sauna
- Steam bath